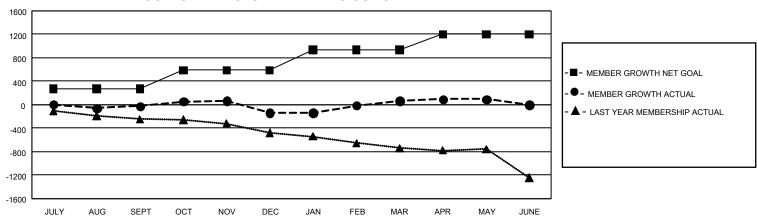

## GOALS AND ACTUAL MEMBERS CUMULATIVE

| DROPPED CLUBS: 25 |       | 493 CLUBS OF 885 ADDED 1<br>OR MORE NEW MEMBERS | GENDER DISTRIBUTION                 |                 |
|-------------------|-------|-------------------------------------------------|-------------------------------------|-----------------|
|                   |       |                                                 | MALE                                | 14,256 (60.72%) |
|                   |       |                                                 | FEMALE                              | 9,206 (39.21%)  |
| DROPPED MEMBERS   |       |                                                 | NON BINARY                          | 2 (0.01%)       |
| DECEASED          | 370   |                                                 | PREFER NOT TO ANSWER                | 16 (0.07%)      |
| CLUB CANCELLED    | 197   |                                                 | TOTAL FAMILY UNIT MEMBERS 4,22      |                 |
| OTHER             | 1,551 | CLICK HERE FOR                                  |                                     | ,               |
| TOTAL             | 2,118 | CUMULATIVE MEMBERSHIP DATA                      | FAMILY MEMBERS PAYING HALF DUES 2,2 |                 |

| Members               |                           |                         |                                              |  |  |  |  |  |
|-----------------------|---------------------------|-------------------------|----------------------------------------------|--|--|--|--|--|
| RESULTS FOR 2021-2022 |                           |                         |                                              |  |  |  |  |  |
| QUARTER               | MEMBER GROWTH NET<br>GOAL | MEMBER GROWTH<br>ACTUAL | DROPPED MEMBERS ACTUAL (including transfers) |  |  |  |  |  |
| JULY/AUG/SE           | EPT 268                   | 570                     | 520                                          |  |  |  |  |  |
| OCT/NOV/DE            | C 318                     | 769                     | 835                                          |  |  |  |  |  |
| JAN/FEB/MAF           | ₹ 353                     | 739                     | 447                                          |  |  |  |  |  |
| APR/MAY/JUI           | NE 262                    | 378                     | 317                                          |  |  |  |  |  |