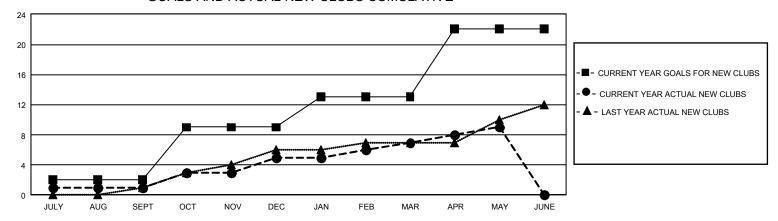

## GOALS AND ACTUAL NEW CLUBS CUMULATIVE

## GMT Constitutional Area 1, Group F

REPORT DOES NOT INCLUDE CLUBS IN UNDISTRICTED AREAS.

| Clubs                 |               |           |               |          |  |  |
|-----------------------|---------------|-----------|---------------|----------|--|--|
| RESULTS FOR 2021-2022 |               |           |               |          |  |  |
| QUARTER               | NEW CLUB GOAL | NEW CLUBS | DROPPED CLUBS | Q        |  |  |
| JULY/AUG/SEPT         | 6             | 1         | 10            | <br>  JL |  |  |
| OCT/NOV/DEC           | 21            | 4         | 10            | ll o     |  |  |
| JAN/FEB/MAR           | 12            | 2         | 4             | JA       |  |  |
| APR/MAY/JUNE          | 27            | 2         | 1             | AF       |  |  |